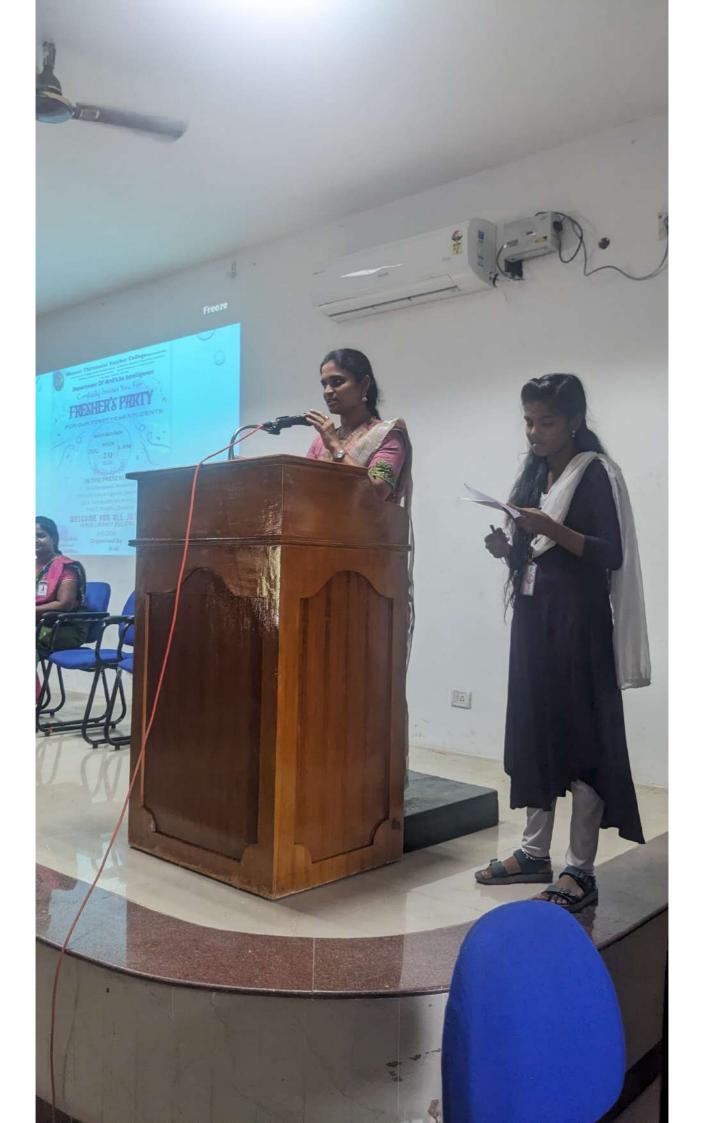

#### About the Programme:

The primary objective Fresher's Day was to welcome new students to the department and help them integrate into the campus community. The event aimed to provide essential information, foster connections among new students, and create a positive and engaging start to their academic journey. The event commenced with a welcome speech by Ms.R.Sarusakthi II- B.Sc CS(AI) Student, who extended a warm greeting to all new students and outlined the day's agenda.

Fig 5: Welcome Speech Given By Ms.R.Sarusakthi II- B.Sc CS(AI) Student

Fig 6: Welcome Dance by Ms.V.E.Sadhana II- B.SC CS(AI) Student

Fig 7: Interaction Section with I B.Sc CS(AI) Students

Fig 8: Interaction Section with I B.Sc CS(AI) Students