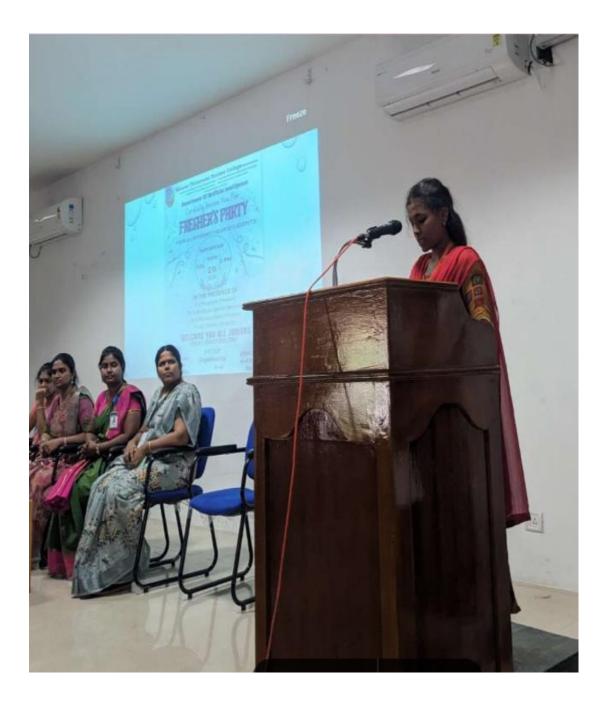

#### About the Programme:

The primary objective Fresher's Day was to welcome new students to the department and help them integrate into the campus community. The event aimed to provide essential information, foster connections among new students, and create a positive and engaging start to their academic journey. The event commenced with a welcome speech by Ms.R.Sarusakthi II- B.Sc CS(AI) Student, who extended a warm greeting to all new students and outlined the day's agenda.

Fig 5: Welcome Speech Given By Ms.R.Sarusakthi II- B.Sc CS(AI) Student

Fig 6: Welcome Dance by Ms.V.E.Sadhana II- B.SC CS(AI) Student

Fig 7: Interaction Section with I B.Sc CS(AI) Students

Fig 8: Interaction Section with I B.Sc CS(AI) Students