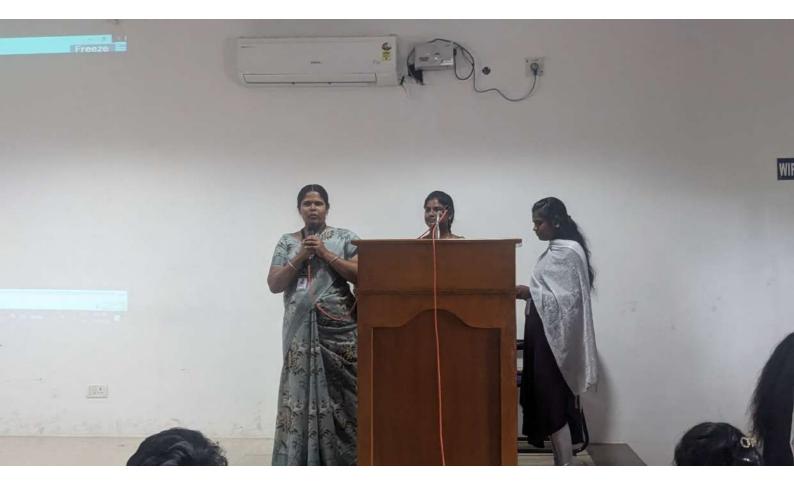

Ms.R.Vasuki, Head Department of AI addressing the fresher's day Gathering. Dr.G.Parkavi, Assistant Professor, department of AI give keynote address about current AI technology usage and importance of understanding the current AI technology concept in the fresher's day Gathering. Fresher's Day was a successful event that achieved its goals of welcoming new students and easing their transition into campus life

## Invitation&agenda

Fig 1: Invitation of the program

Fig 3: Ms.R.Vasuki, Head Department Of AI Addressing the Gathering

Fig 4: Dr.G.Parkavi, Assistant Professor department of AI give keynote about current AI technology usage and importance of understanding the current AI technology concept in the fresher's day Gathering.