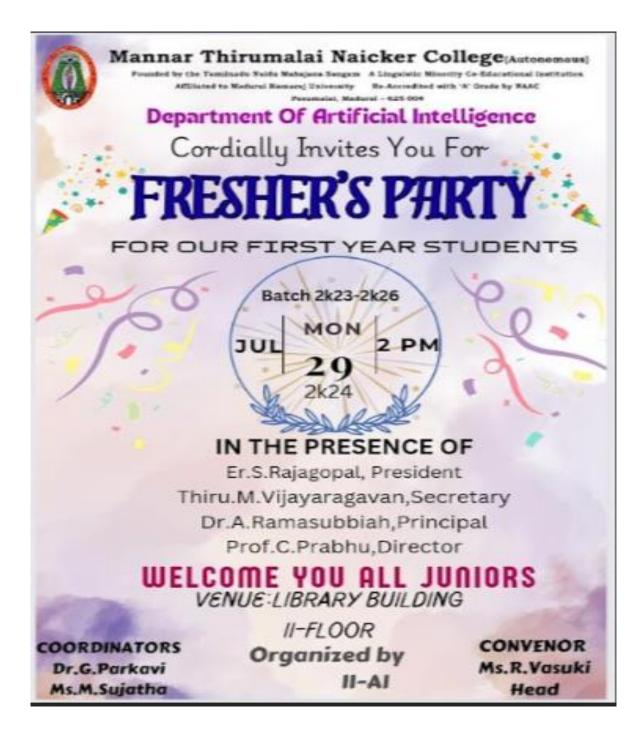

# Cordially Invites You For FRESHER'S PARTY

## FOR OUR FIRST YEAR STUDENTS

MON

2k24

2 PN

JU

## IN THE PRESENCE OF

Er.S.Rajagopal, President Thiru.M.Vijayaragavan,Secretary Dr.A.Ramasubbiah,Principal Prof.C.Prabhu,Director

## **WELCOME YOU ALL JUNIORS** *VENUE: LIBRARY BUILDING*

COORDINATORS Dr.G.Parkavi Ms.M.Sujatha *II-FLOOR* Organized by II-AI

CONVENOR Ms.R.Vasuki Head

## Invitation&agenda

Fig 1: Invitation of the program

Fig 3: Ms.R.Vasuki, Head Department Of AI Addressing the Gathering

Fig 4: Dr.G.Parkavi, Assistant Professor department of AI give keynote about current AI technology usage and importance of understanding the current AI technology concept in the fresher's day Gathering.