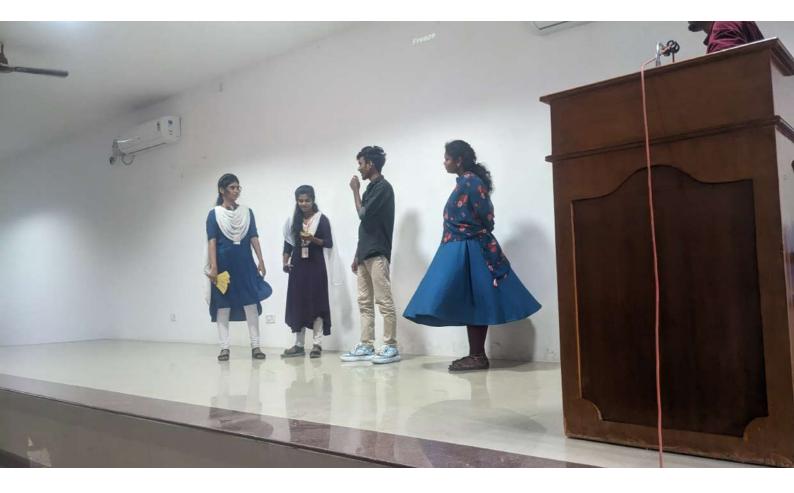

Fig 5: Welcome Speech Given By Ms.R.Sarusakthi II- B.Sc CS(AI) Student

Fig 6: Welcome Dance by Ms.V.E.Sadhana II- B.SC CS(AI) Student

Fig 7: Interaction Section with I B.Sc CS(AI) Students

Fig 8: Interaction Section with I B.Sc CS(AI) Students