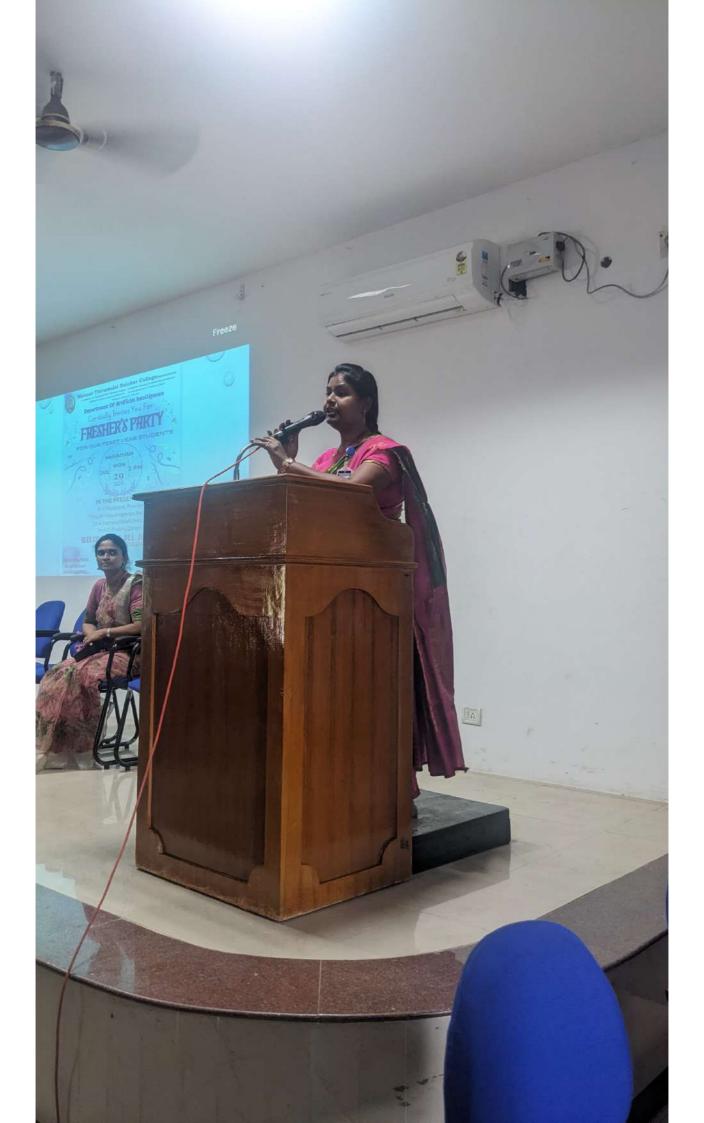

Ms.R.Vasuki, Head Department of AI addressing the fresher's day Gathering. Dr.G.Parkavi, Assistant Professor, department of AI give keynote address about current AI technology usage and importance of understanding the current AI technology concept in the fresher's day Gathering. Fresher's Day was a successful event that achieved its goals of welcoming new students and easing their transition into campus life

## Invitation&agenda

Fig 1: Invitation of the program

Fig 3: Ms.R.Vasuki, Head Department Of AI Addressing the Gathering

Fig 4: Dr.G.Parkavi, Assistant Professor department of AI give keynote about current AI technology usage and importance of understanding the current AI technology concept in the fresher's day Gathering.