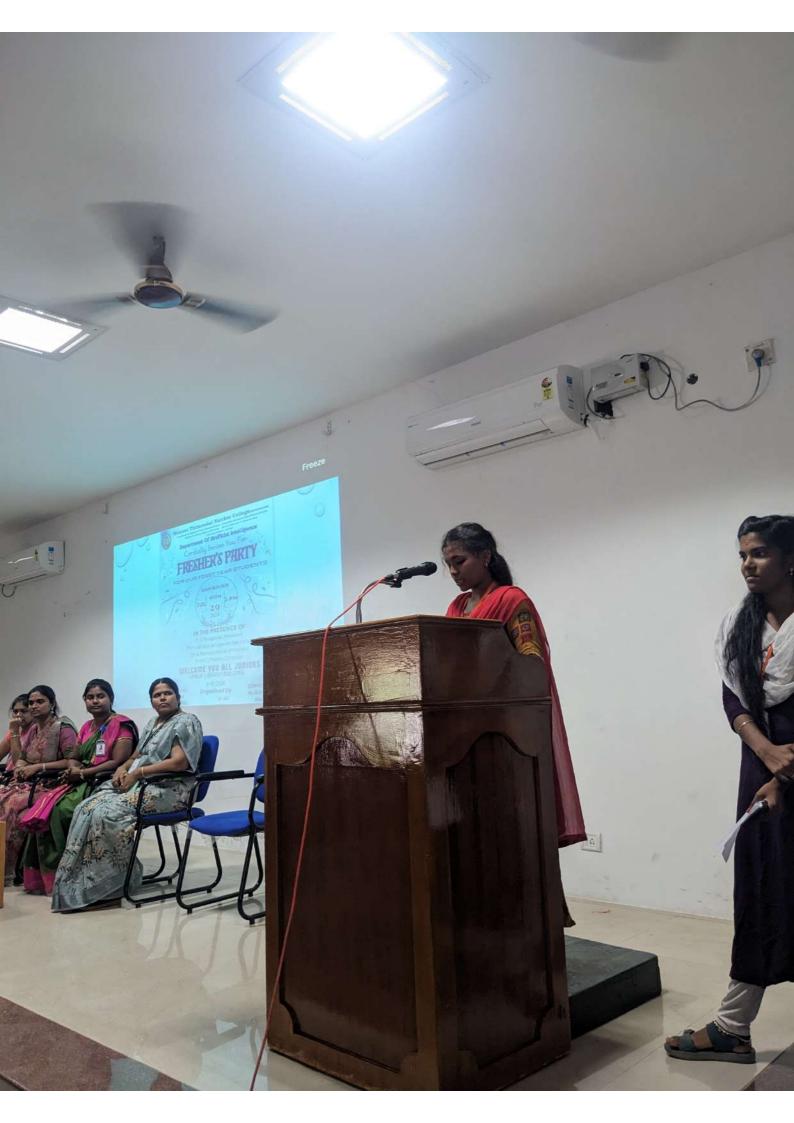

#### About the Programme:

The primary objective Fresher's Day was to welcome new students to the department and help them integrate into the campus community. The event aimed to provide essential information, foster connections among new students, and create a positive and engaging start to their academic journey. The event commenced with a welcome speech by Ms.R.Sarusakthi II- B.Sc CS(AI) Student, who extended a warm greeting to all new students and outlined the day's agenda.

## Invitation&agenda

Fig 1: Invitation of the program

Fig 3: Ms.R.Vasuki, Head Department Of AI Addressing the Gathering

Fig 4: Dr.G.Parkavi, Assistant Professor department of AI give keynote about current AI technology usage and importance of understanding the current AI technology concept in the fresher's day Gathering.

Fig 5: Welcome Speech Given By Ms.R.Sarusakthi II- B.Sc CS(AI) Student

Fig 6: Welcome Dance by Ms.V.E.Sadhana II- B.SC CS(AI) Student

Fig 7: Interaction Section with I B.Sc CS(AI) Students

Fig 8: Interaction Section with I B.Sc CS(AI) Students