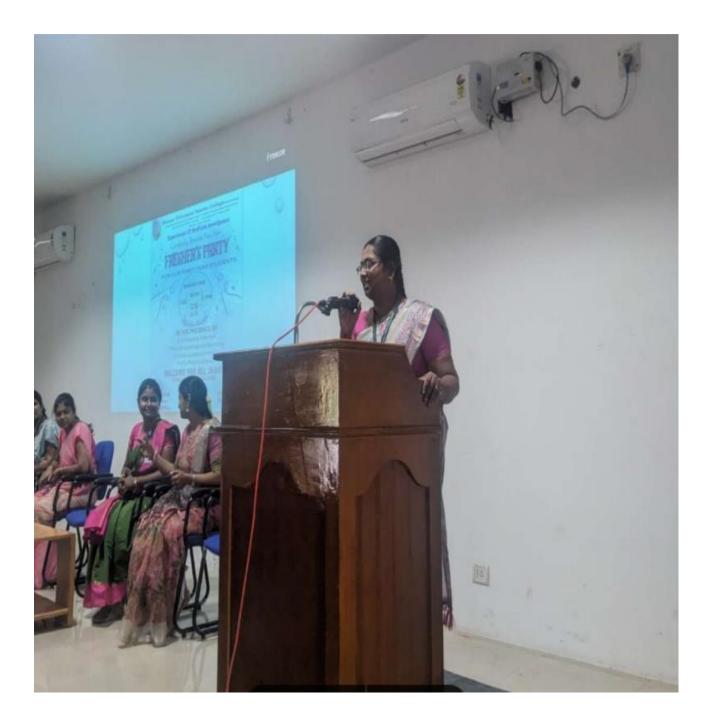

Ms.R.Vasuki, Head Department of AI addressing the fresher's day Gathering. Dr.G.Parkavi, Assistant Professor, department of AI give keynote address about current AI technology usage and importance of understanding the current AI technology concept in the fresher's day Gathering. Fresher's Day was a successful event that achieved its goals of welcoming new students and easing their transition into campus life

## Invitation&agenda

Fig 1: Invitation of the program

Fig 3: Ms.R.Vasuki, Head Department Of AI Addressing the Gathering

Fig 4: Dr.G.Parkavi, Assistant Professor department of AI give keynote about current AI technology usage and importance of understanding the current AI technology concept in the fresher's day Gathering.