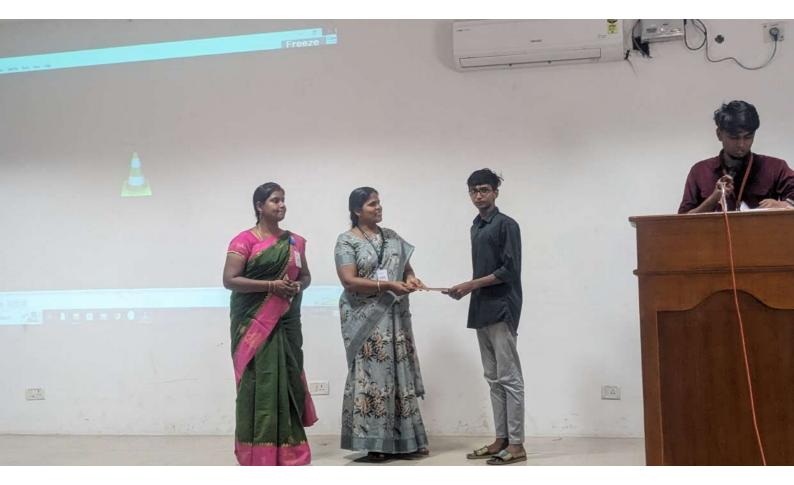

## Invitation&agenda

Fig 1: Invitation of the program

Fig 3: Ms.R.Vasuki, Head Department Of AI Addressing the Gathering

Fig 4: Dr.G.Parkavi, Assistant Professor department of AI give keynote about current AI technology usage and importance of understanding the current AI technology concept in the fresher's day Gathering.