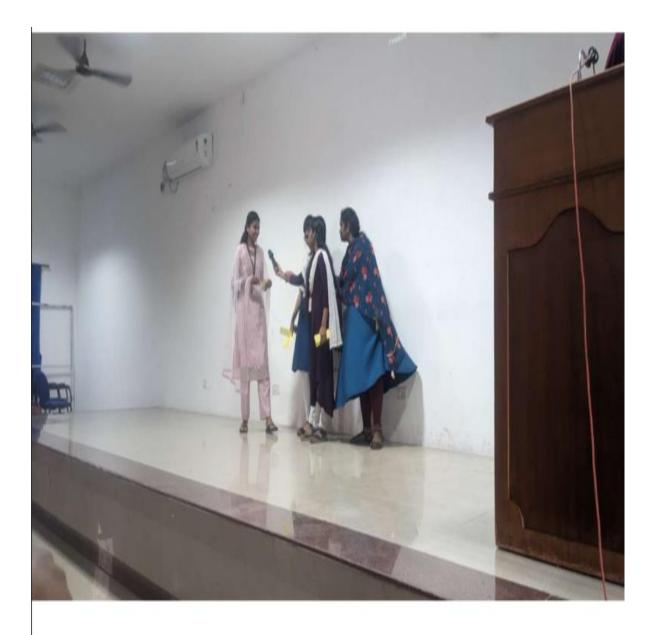

Fig 5: Welcome Speech Given By Ms.R.Sarusakthi II- B.Sc CS(AI) Student

Fig 6: Welcome Dance by Ms.V.E.Sadhana II- B.SC CS(AI) Student

Fig 7: Interaction Section with I B.Sc CS(AI) Students

Fig 8: Interaction Section with I B.Sc CS(AI) Students