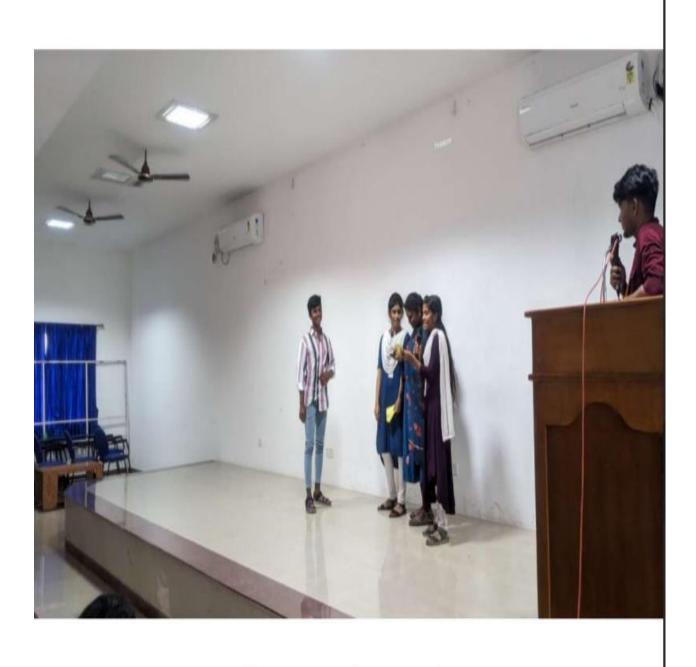

Fig 5: Welcome Speech Given By Ms.R.Sarusakthi II- B.Sc CS(AI) Student

Fig 6: Welcome Dance by Ms.V.E.Sadhana II- B.SC CS(AI) Student

Fig 7: Interaction Section with I B.Sc CS(AI) Students

Fig 8: Interaction Section with I B.Sc CS(AI) Students