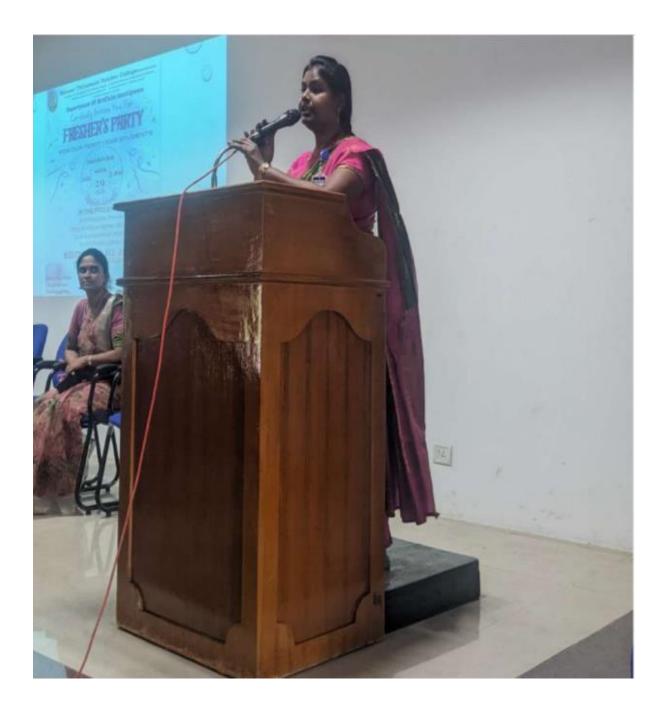

#### About the Programme:

The primary objective Fresher's Day was to welcome new students to the department and help them integrate into the campus community. The event aimed to provide essential information, foster connections among new students, and create a positive and engaging start to their academic journey. The event commenced with a welcome speech by Ms.R.Sarusakthi II- B.Sc CS(AI) Student, who extended a warm greeting to all new students and outlined the day's agenda.

## Invitation&agenda

Fig 1: Invitation of the program

Fig 3: Ms.R.Vasuki, Head Department Of AI Addressing the Gathering

Fig 4: Dr.G.Parkavi, Assistant Professor department of AI give keynote about current AI technology usage and importance of understanding the current AI technology concept in the fresher's day Gathering.