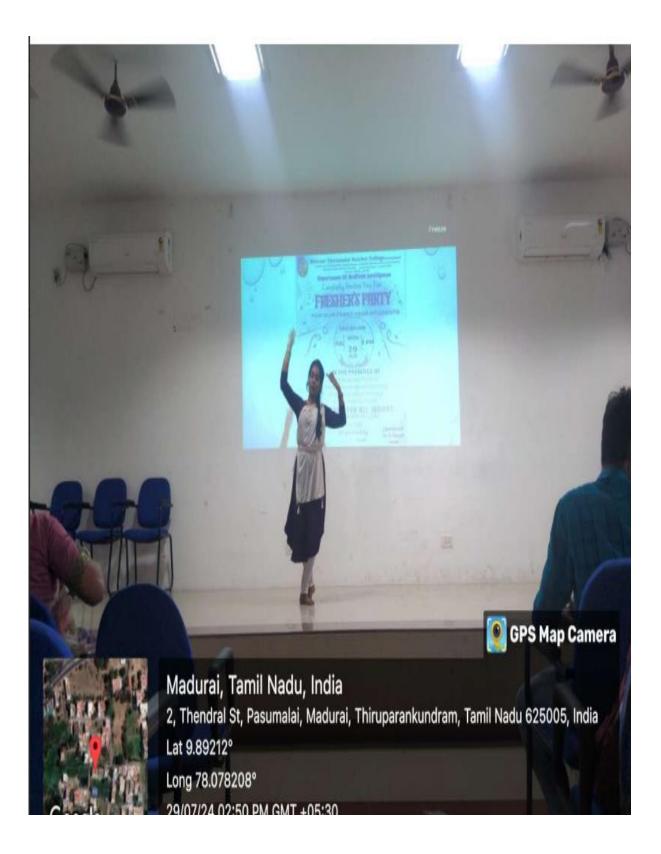

Fig 5: Welcome Speech Given By Ms.R.Sarusakthi II- B.Sc CS(AI) Student

Fig 6: Welcome Dance by Ms.V.E.Sadhana II- B.SC CS(AI) Student

Fig 7: Interaction Section with I B.Sc CS(AI) Students

Fig 8: Interaction Section with I B.Sc CS(AI) Students