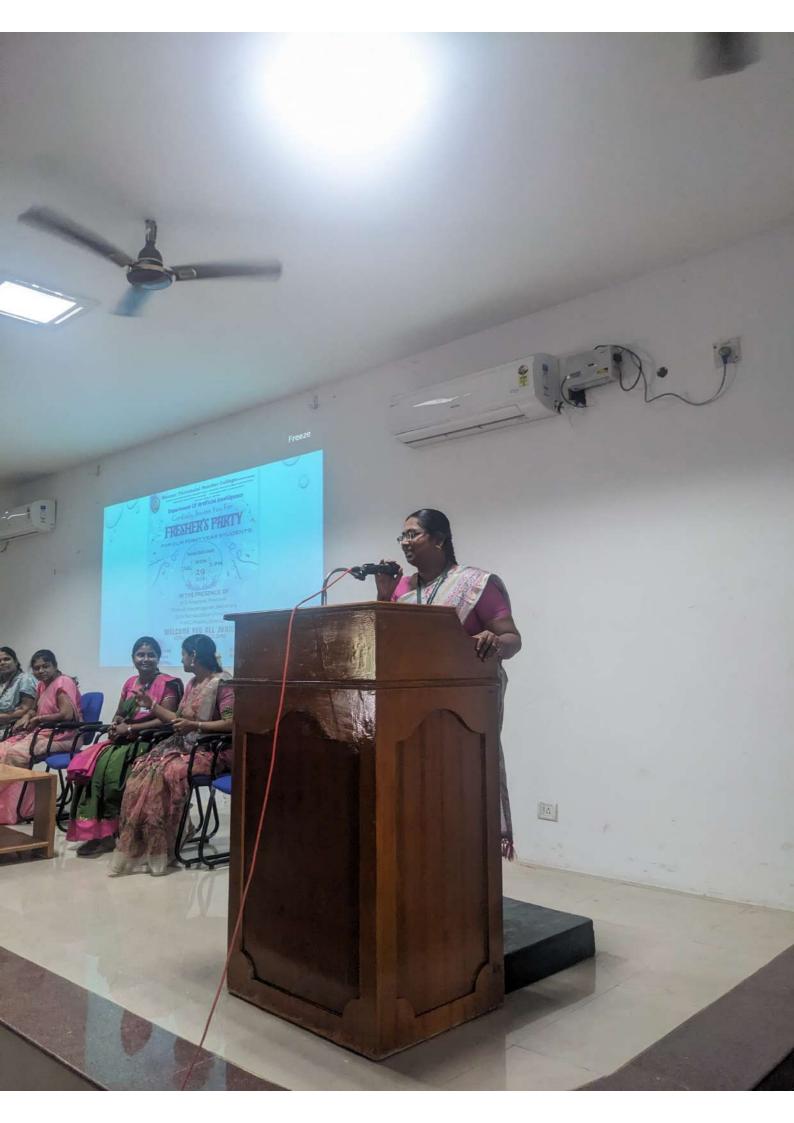

Ms.R.Vasuki, Head Department of AI addressing the fresher's day Gathering. Dr.G.Parkavi, Assistant Professor, department of AI give keynote address about current AI technology usage and importance of understanding the current AI technology concept in the fresher's day Gathering. Fresher's Day was a successful event that achieved its goals of welcoming new students and easing their transition into campus life

## Invitation&agenda

Fig 1: Invitation of the program

Fig 3: Ms.R.Vasuki, Head Department Of AI Addressing the Gathering

Fig 4: Dr.G.Parkavi, Assistant Professor department of AI give keynote about current AI technology usage and importance of understanding the current AI technology concept in the fresher's day Gathering.