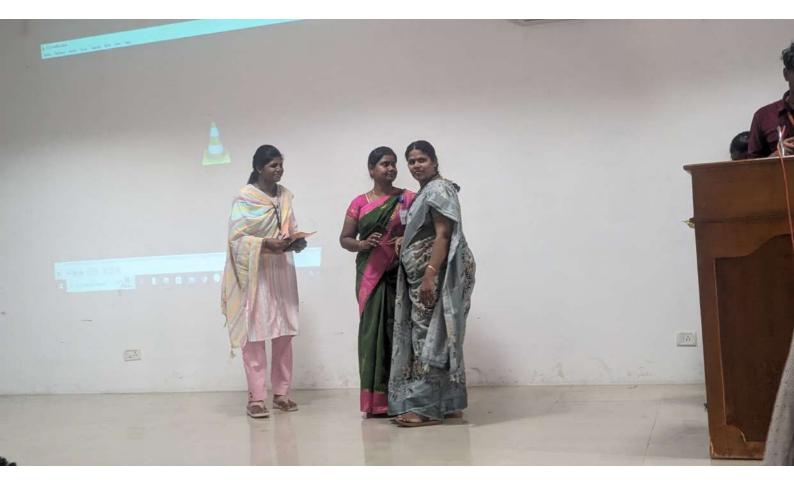

Ms.R.Vasuki, Head Department of AI addressing the fresher's day Gathering. Dr.G.Parkavi, Assistant Professor, department of AI give keynote address about current AI technology usage and importance of understanding the current AI technology concept in the fresher's day Gathering. Fresher's Day was a successful event that achieved its goals of welcoming new students and easing their transition into campus life