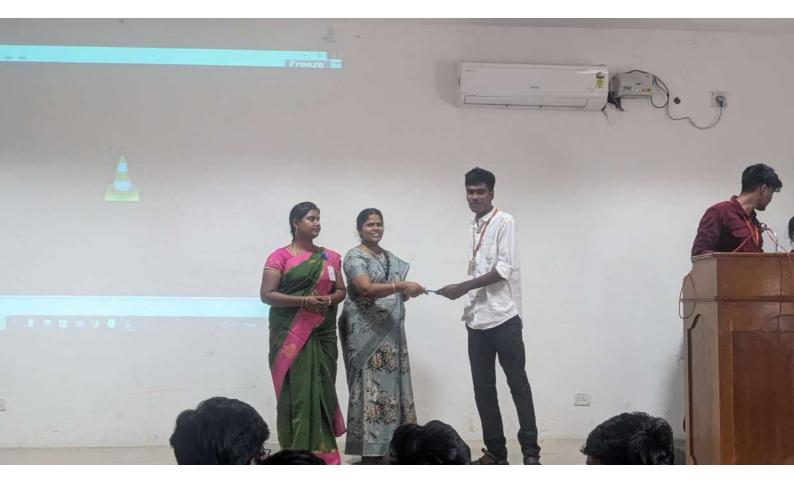

## Invitation&agenda

Fig 1: Invitation of the program

Fig 3: Ms.R.Vasuki, Head Department Of AI Addressing the Gathering

Fig 4: Dr.G.Parkavi, Assistant Professor department of AI give keynote about current AI technology usage and importance of understanding the current AI technology concept in the fresher's day Gathering.