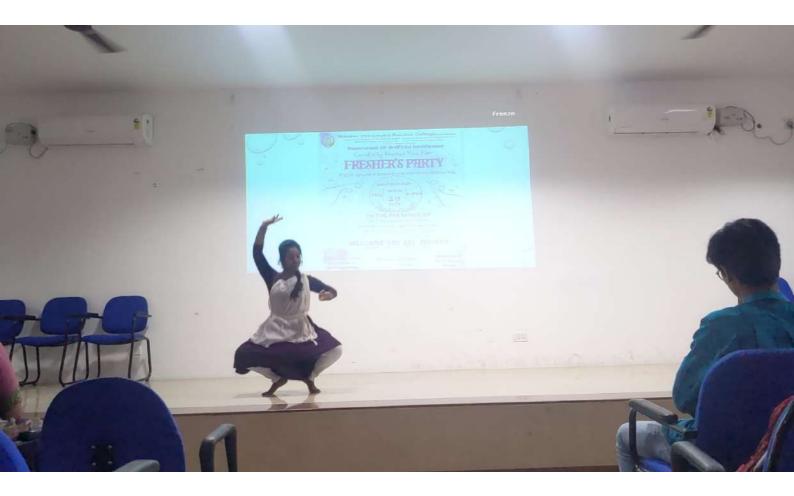

Fig 5: Welcome Speech Given By Ms.R.Sarusakthi II- B.Sc CS(AI) Student

Fig 6: Welcome Dance by Ms.V.E.Sadhana II- B.SC CS(AI) Student

Fig 7: Interaction Section with I B.Sc CS(AI) Students

Fig 8: Interaction Section with I B.Sc CS(AI) Students